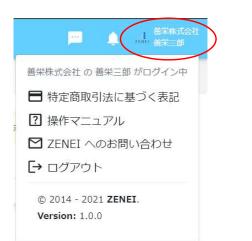

#### 詳しい操作ガイド

ZENEI は業務に必要な機能に加えて、便利機能も追加料金なしで提供しています。 詳しい操作につきましては、ZENEI ヘルプセンターに記載しています。

ZENEIヘルプセンター https://support.zenei.jp

何かお困りのことがございましたら、遠慮なくお問い合わせください。 親切丁寧にご支援させていただきます。

画面右上にある会社名のところをクリックすると メニューが表示されますので、 「ZENEI へのお問い合わせ」を選択ください。 問い合わせフォームが表示されます。