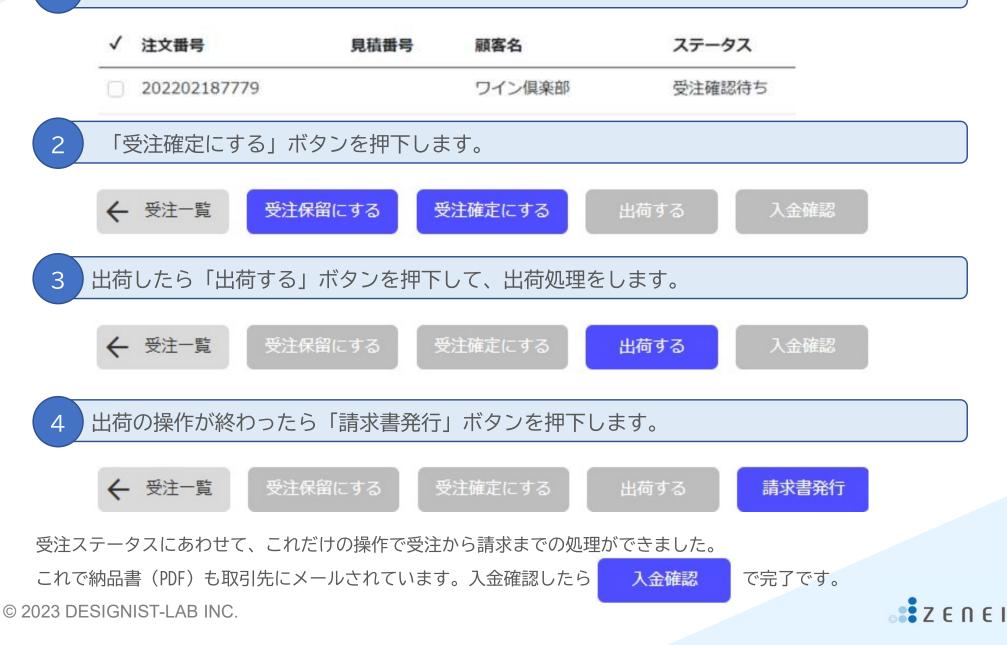

| 1           |            | 個あた<br>り |                                                           | 円 |
| 101 最低注文数                                         | 1           |            |          | 個から注文可能                                                   |   |
|                                                   |             |            |          |                                                           |   |
| 取引する企業な                                           | を登録して ZENEI | に招待します。    | 0        |                                                           |   |
|                                                   | P           | 2/注        | 「顧客名」    | 」「住所」「電話番号」を入力しま<br>待するだけで、取引が開始できます                      |   |



### 受注~請求は受注詳細のボタンで簡単操作

受注一覧に受注が届きますので、注文番号をクリックして受注詳細を開きます。



#### 詳しい操作ガイド

ZENEI は業務に必要な機能に加えて、便利機能も追加料金なしで提供しています。 詳しい操作につきましては、ZENEI ヘルプセンターに記載しています。

ZENEIヘルプセンター https://support.zenei.jp

何かお困りのことがございましたら、遠慮なくお問い合わせください。 親切丁寧にご支援させていただきます。



画面右上にある会社名のところをクリックすると メニューが表示されますので、 「ZENEI へのお問い合わせ」を選択ください。 問い合わせフォームが表示されます。



© 2023 DESIGNIST-LAB INC.

# Signature Signat

#### お気軽にご相談ください

https://zenei.jp
support@zenei.jp